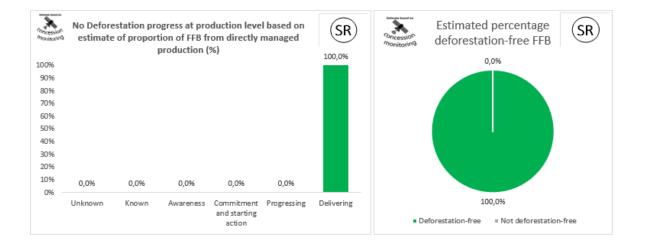

## NDPE IMPLEMENTATION REPORTING FRAMEWORK (IRF)

2023 PROFILE

As part of Olam Group commitment to 1.5 C degree commitment, Olam Palm Gabon and Olam Agri is committed to reporting on the progress of implementing the No Deforestation, No Peat and No Exploitation (NDPE) commitments through the NDPE Implementation Framework.

#### **Olam Palm Gabon**

Period: Q1 – Q4 2023

All Gabon Facilities, Refinery and Kernel Crushing Plants are sourcing from internal mills only. All mills are RSPO IP certified

# **OLAM PALM GABON SUPPLY BASED**

Olam Palm Gabon mills received 100% from their own plantations.