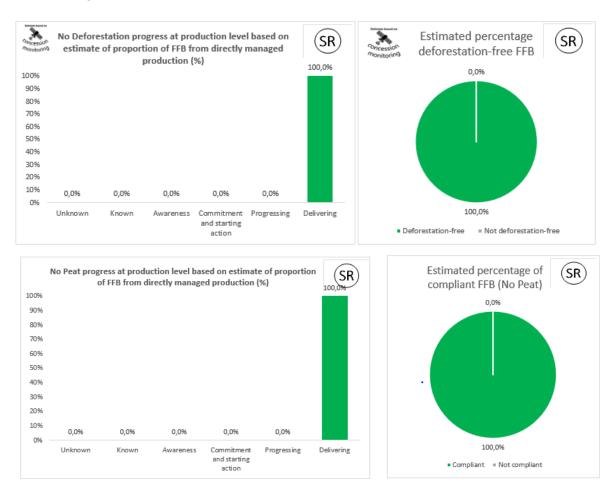

## NDPE IMPLEMENTATION REPORTING FRAMEWORK (IRF)

2023 PROFILE

As part of Olam Group commitment to 1.5 C degree commitment, Olam Palm Gabon and Olam Agri is committed to reporting on the progress of implementing the No Deforestation, No Peat and No Exploitation (NDPE) commitments through the NDPE Implementation Framework.

#### **Olam Palm Gabon**

Period: Q1 – Q4 2023

All Gabon Facilities, Refinery and Kernel Crushing Plants are sourcing from internal mills only. All mills are RSPO IP certified

# **OLAM PALM GABON SUPPLY BASED**

Olam Palm Gabon mills received 100% from their own plantations.