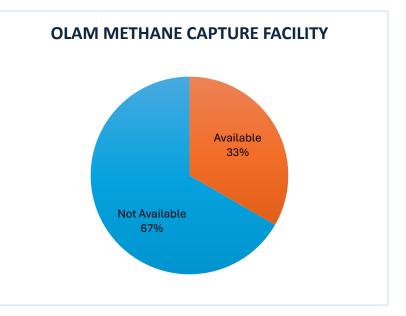

## **METHANE CAPTURE FACILITY**

Olam Palm Gabon has 1 methane capture facility located in Awala Mill.

| Methane<br>Capture Facility | Mills | %    |
|-----------------------------|-------|------|
| Available                   | 1     | 33%  |
| Not Available               | 2     | 67%  |
| Grand Total                 | 3     | 100% |