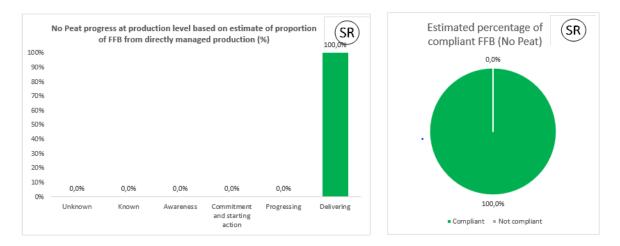

# **PEAT DEVELOPMENT**

As per OPG policy we have committed no development on peat regardless any depth. Therefore, we have no landbank or planted area on peat.

## NDPE IMPLEMENTATION REPORTING FRAMEWORK (IRF)

2023 PROFILE

As part of Olam Group commitment to 1.5 C degree commitment, Olam Palm Gabon and Olam Agri is committed to reporting on the progress of implementing the No Deforestation, No Peat and No Exploitation (NDPE) commitments through the NDPE Implementation Framework.

#### **Olam Palm Gabon**

Period: Q1 – Q4 2023

All Gabon Facilities, Refinery and Kernel Crushing Plants are sourcing from internal mills only. All mills are RSPO IP certified

# **OLAM PALM GABON SUPPLY BASED**

Olam Palm Gabon mills received 100% from their own plantations.