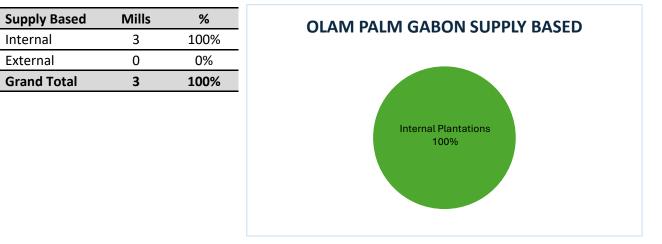

# **OLAM PALM GABON SUPPLY BASED**

Olam Palm Gabon mills received 100% from their own plantations.