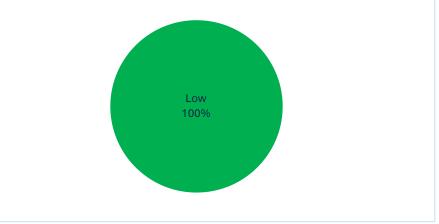

The charts below represent global GFW Risk Score of Olam Palm Gabon (OPG) supplier mills in January - December 2023

| GFW Score   | Mills | %    |
|-------------|-------|------|
| Low         | 3     | 100% |
| Medium      | 0     | 0%   |
| High        | 0     | 0%   |
| Grand Total | 3     | 100% |

# OLAM PALM GABON GFW RISK SCORE