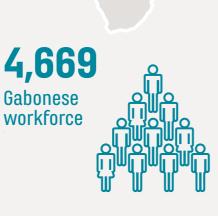

ppliers

**Olam** 

Through Refineries and Trading Companies

### Olam Palm Gabon plantation statistics ^

202,652 ha concession are 100% RSPO certified 38,363 ha concession are ISCC certified

**99,000** ha

are protected as High Conservation Value areas



Villages benefitting from community investment



### Health Medical Clinic/Dispensaries

8 Dispensary built

11 Dispensary renovated

22 Medical kits donation

### Education

18 Schools/Classrooms built 26 School renovated 739 School kits donated

2 School Teacher house built

133 Fresh water wells built/restored

2017 solar street lights installed/restored



Agriculture Agricultural support projects

66 (Income Generating Activities)

### Sport

4 Football field built

### Social

34 Community meeting room built 1 Laboratory built



**Gabon** 





and smallholder scheme area △ From 2012 to 04, 2022

# Olam's traceable volumes procured by regions





Europe 100%

Derivatives

Total annual external volume sourced

2022: 528.637,97 MT

Traceability to plantation o

2022: 75% 2021: 31%

### Traceability to mill

2022: 100% (since 2021)

# Olam's RSPO Certified Sustainable Palm Oil volume sold by market (market driven)

Jan-Dec 2022



CP0: 3,969 MT CPK0: 6.501 MT India SE Asia Australia Based on TTP reported by external supplie and RSPO TP/SG certified sources

# Related links

Olam Sustainable Palm Policy Olam Supplier Code

Olam Palm Grievance Procedure and Olam Palm Grievance Log



Mill List Q1 - Q2 2023

Mill List Q1 - Q4 2022

**GHG Reports** 

Annual Progress Update

RSPO Certification Time Bound Action Plan

F