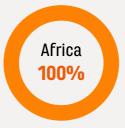

# Olam's traceable volumes procured by regions

Europe 100%

Derivatives

Total annual external volume sourced

2022: 528.637,97 MT

Traceability to plantation o

2022: 75% 2021: 31%