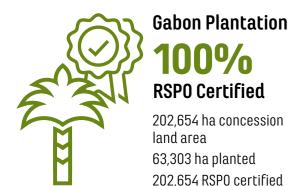

### Olam Palm Gabon plantation statistics ^

202,652 ha concession are 100% RSPO certified 38,363 ha concession are ISCC certified

**99,000** ha

are protected as High Conservation Value areas

Villages benefitting from community investment